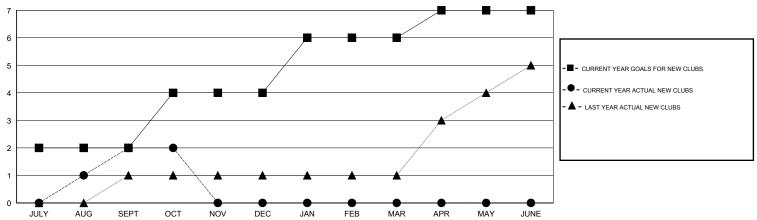

# LOCATION REP OF BANGLADESH

 $\mathsf{GMT}\;\mathsf{CA}\;6$ 

| Clubs                 |                  |           |                  |                  | Members               |                    |                                     |                    |                  |  |
|-----------------------|------------------|-----------|------------------|------------------|-----------------------|--------------------|-------------------------------------|--------------------|------------------|--|
| RESULTS FOR 2015-2016 |                  |           |                  |                  | RESULTS FOR 2015-2016 |                    |                                     |                    |                  |  |
| QUARTER               | NEW CLUB<br>GOAL | NEW CLUBS | DROPPED<br>CLUBS | NET<br>GAIN/LOSS | QUARTER               | NEW MEMBER<br>GOAL | CHARTER AND<br>NEW MEMBERS<br>ADDED | DROPPED<br>MEMBERS | NET<br>GAIN/LOSS |  |
| JULY/AUG/SEPT         | 2                | 2         | 0                | 2                | JULY/AUG/SEPT         | 25                 | 86                                  | 24                 | 62               |  |
| OCT/NOV/DEC           | 2                | 0         | 0                | 0                | OCT/NOV/DEC           | 15                 | 37                                  | 14                 | 23               |  |
| JAN/FEB/MAR           | 2                | 0         | 0                | 0                | JAN/FEB/MAR           | 15                 | 0                                   | 0                  | 0                |  |
| APR/MAY/JUNE          | 1                | 0         | 0                | 0                | APR/MAY/JUNE          | 10                 | 0                                   | 0                  | 0                |  |

### GOALS AND ACTUAL NEW CLUBS CUMULATIVE