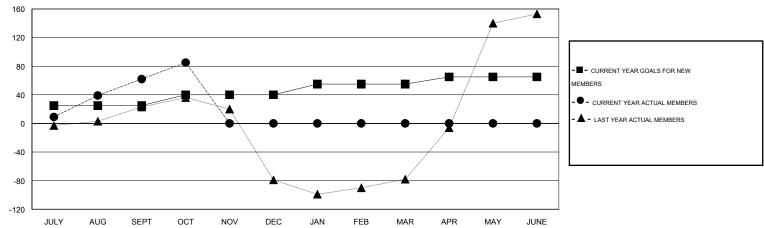

# LOCATION REP OF BANGLADESH

 $\mathsf{GMT}\;\mathsf{CA}\;6$ 

| Clubs                 |                  |           |                  |                  | Members               |                    |                                     |                    |                  |  |
|-----------------------|------------------|-----------|------------------|------------------|-----------------------|--------------------|-------------------------------------|--------------------|------------------|--|
| RESULTS FOR 2015-2016 |                  |           |                  |                  | RESULTS FOR 2015-2016 |                    |                                     |                    |                  |  |
| QUARTER               | NEW CLUB<br>GOAL | NEW CLUBS | DROPPED<br>CLUBS | NET<br>GAIN/LOSS | QUARTER               | NEW MEMBER<br>GOAL | CHARTER AND<br>NEW MEMBERS<br>ADDED | DROPPED<br>MEMBERS | NET<br>GAIN/LOSS |  |
| JULY/AUG/SEPT         | 2                | 2         | 0                | 2                | JULY/AUG/SEPT         | 25                 | 86                                  | 24                 | 62               |  |
| OCT/NOV/DEC           | 2                | 0         | 0                | 0                | OCT/NOV/DEC           | 15                 | 37                                  | 14                 | 23               |  |
| JAN/FEB/MAR           | 2                | 0         | 0                | 0                | JAN/FEB/MAR           | 15                 | 0                                   | 0                  | 0                |  |
| APR/MAY/JUNE          | 1                | 0         | 0                | 0                | APR/MAY/JUNE          | 10                 | 0                                   | 0                  | 0                |  |

#### GOALS AND ACTUAL MEMBERS CUMULATIVE

| DROPPED CLUBS: 0          |    | 25 CLUBS OF 85 ADDED 1 OR MORE | GENDER DISTRIBUTION   |                                |            |
|---------------------------|----|--------------------------------|-----------------------|--------------------------------|------------|
|                           |    | NEW MEMBERS                    | MALE<br>FEMALE        | 1,713 (83.93%)<br>328 (16.07%) |            |
| DROPPED MEMBERS           |    |                                | PEWALE                | 020 (10.01 /0)                 |            |
| DECEASED                  | 1  | CLICK HERE FOR HEALTH          |                       |                                | 247        |
| CLUB CANCELLED 0 OTHER 37 |    | ASSESSMENT DATA                | FAMILY UNIT MEMBERS   |                                | 317<br>139 |
|                           |    |                                | HEAD OF HOUSEHOLD     |                                |            |
| TOTAL                     | 38 |                                | NON-HEAD OF HOUSEHOLD |                                |            |